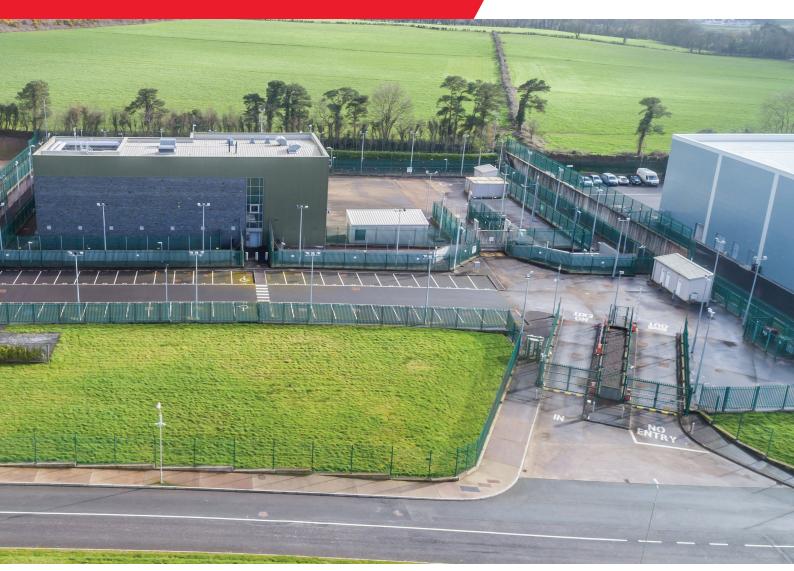

#### **Property Highlights**

- High specification purpose built storage facility on 1.17Ha (2.9 acres) approx.
- Formerly operated as a secure cash facility
- Extensive building accommodation with large secure yard and car parking
- Blarney Business Park occupies an excellent location adjacent to the N2O, and accessible to the M8, Cork's North and South Ring roads and 6km north west of the city
- The Business Park is modern and well serviced, 3km from Blarney and all its amenities
- Established occupiers in the park include Masterlink, ILC Dover, GLS, DHL, Doterra, Healthcare 21 & NCT

#### Description

High security storage facility that was purpose developed as a secure cash facility and finished to the highest international standards. Concrete and steel structure, part single and part three storey with lift and stair access. Ground floor accommodation; Large vault with 3 safe rooms, process/office area, control room, stores and four independent vehicular docking bays (3 x rigid & 1 x articulated).

First floor comprises meeting rooms, canteen, locker rooms/WC and equipment rooms. Second floor plant room. Externally there is an extensive concrete yard and car park.

Extensive air handling system to service the entire building. Dual back-up power supply systems battery and diesel powered generator system. Security system in place with extensive range of surveillance cameras throughout the property.