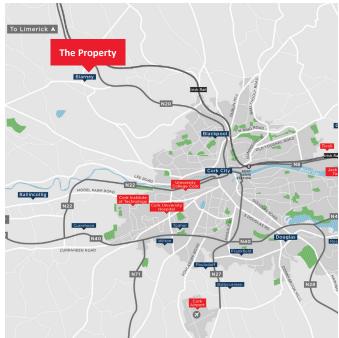

#### **The Location**

Blarney Business Park is located adjacent to and accessed off the N20 (Cork to Limerick roadway), 6km north west of Cork city centre. Convenient access to Cork city's North and South Ring roads and the M8. Blarney is a modern business and logistic park.