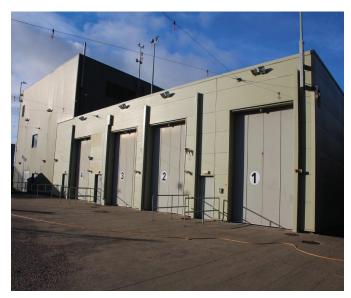

#### Description

High security storage facility that was purpose developed as a secure cash facility and finished to the highest international standards. Concrete and steel structure, part single and part three storey with lift and stair access. Ground floor accommodation; Large vault with 3 safe rooms, process/office area, control room, stores and four independent vehicular docking bays (3 x rigid & 1 x articulated).